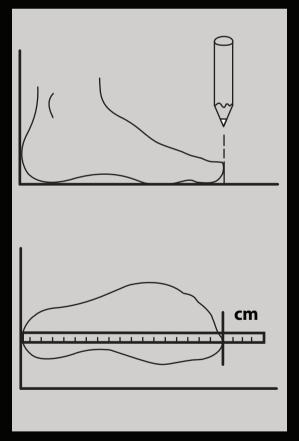

## FR SKATES SIZE CHARTS FR1 / FR2 / FR3 / FRX / FRW

To find your correct size, first refer to your current shoe size. For a more accurate measurement, use this method: Place a sheet of paper against a wall on a hard-surfaced floor. Place your heel against the wall and outline your feet one at a time. Measure the distance from heel to toe in centimeters. Use the longest measurement to match your best fit on the size chart below.

CHECK FOR PROPER FIT When trying on the skates the toes shouldn't be pressed against the front of the skate and should lay flat. Toes can touch slightly the front of the skates, without pressure point.